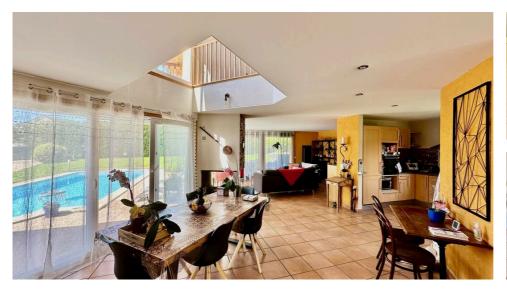

It is composed as follows:

- Ground floor:
  - . Open-plan entrance hall with storage space
  - ..70m<sup>2</sup> living room with dining area, open-plan kitchen and fully-glazed lounge
  - . A first bedroom or study of 16m<sup>2</sup>.
  - . A large laundry/storage area of approx. 15m<sup>2</sup>.
  - . A shower room/WC
- . Access to the pool in front of the bay windows and a pleasant sheltered terrace area.
  - . Central courtyard and 45m<sup>2</sup> detached garage .
  - . The outdoor jacuzzi

# Inside conveniences

- Garage
- Open kitchen
- Veranda
- Jacuzzi
- Swimming pool
- Fireplace
- Bright/sunny
- Exposed beams
- With character
- Timber frame
- Animals allowed