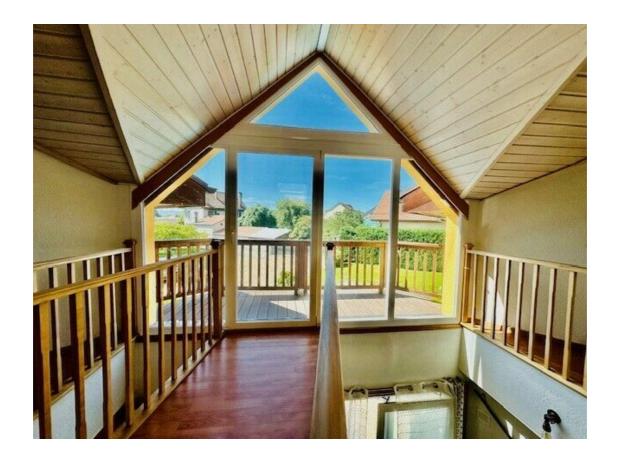

# - 1st floor:

- . A beautiful space under the slope that can be used as a reading or TV corner
- . Two bedrooms (approx. 10-14m<sup>2</sup>)
- . A final large bedroom with balcony and dressing room, approx. 20m<sup>2</sup>.
- . A large bathroom with whirlpool bath, shower and double washbasin.