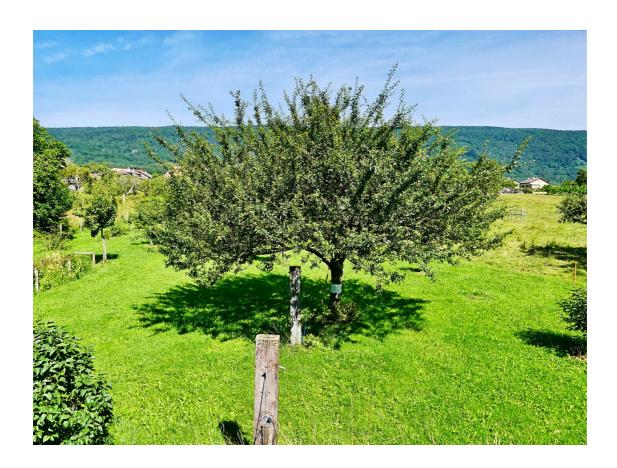

#### **Description**

Come and discover this pleasant 190m<sup>2</sup> house built on a 900m<sup>2</sup> plot.

Located in a residential area of Bière, this villa is ideal if you're looking for a quiet, leafy setting, within walking distance of schools, shops and transport.

You'll also appreciate the outdoor swimming pool, two pretty balconies, a large 45m<sup>2</sup> garage and a large courtyard for parking your vehicles.

Built some fifteen years ago, the house benefits from excellent orientation in a verdant setting.

#### **Outside conveniences**

- Balcony/ies
- Terrace/s
- Garden
- Quiet
- Greenery
- Annex
- Garage
- Visitor parking space(s)
- Swimming pool
- Jacuzzi
- Built on even grounds
- Barbecue