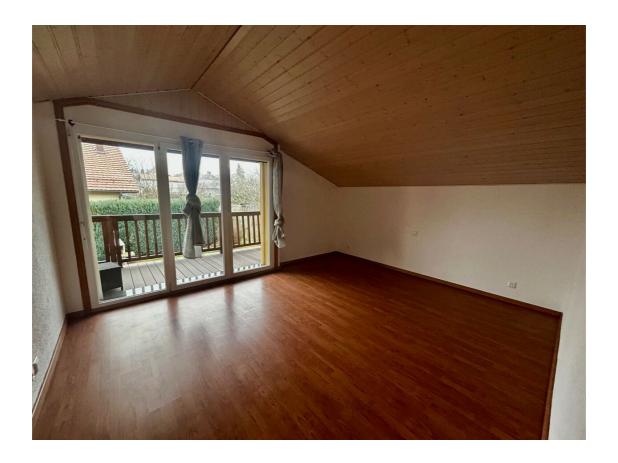

# - 1st floor:

- . A beautiful space under the slope that can be used as a reading or TV corner
- . Two bedrooms (approx. 10-14m<sup>2</sup>)
- . A final large bedroom with balcony and dressing room, approx. 20m<sup>2</sup>.
- . A large bathroom with whirlpool bath, shower and double washbasin.

You'll also appreciate the outdoor swimming pool, two pretty balconies, a large 45m<sup>2</sup> garage and a large courtyard for parking your vehicles.

Built some fifteen years ago, the house benefits from excellent orientation in a verdant setting.