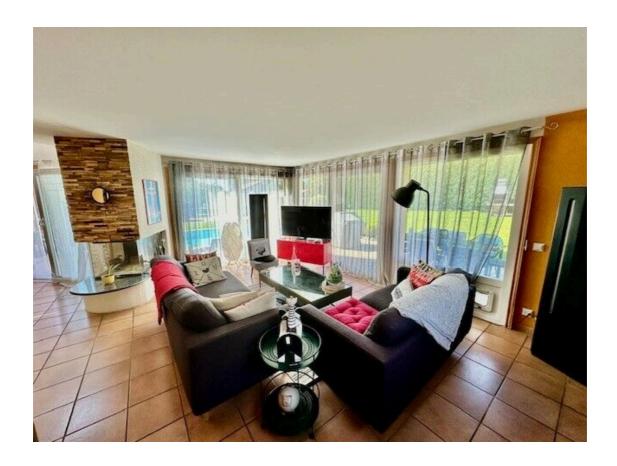

It is composed as follows:

- Ground floor:
  - . Open-plan entrance hall with storage space
  - ..70m<sup>2</sup> living room with dining area, open-plan kitchen and fully-glazed lounge
  - . A first bedroom or study of 16m<sup>2</sup>.
  - . A large laundry/storage area of approx. 15m<sup>2</sup>.
  - . A shower room/WC
- . Access to the pool in front of the bay windows and a pleasant sheltered terrace area.
  - . Central courtyard and 45m<sup>2</sup> detached garage .
  - . The outdoor jacuzzi