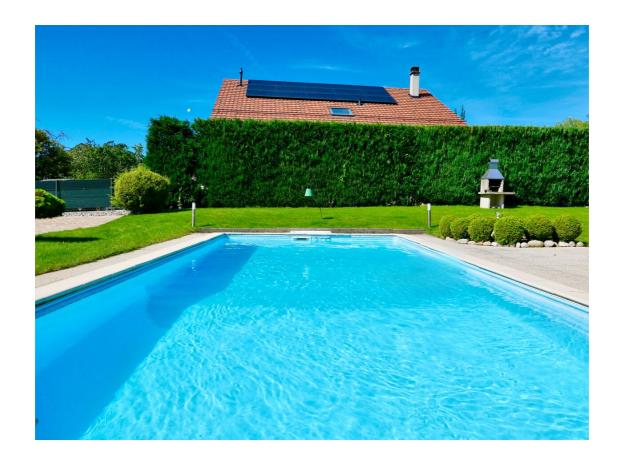

It is composed as follows:

- Ground floor:
  - . Open-plan entrance hall with storage space
  - ..70m<sup>2</sup> living room with dining area, open-plan kitchen and fully-glazed lounge
  - . A first bedroom or study of 16m<sup>2</sup>.
  - . A large laundry/storage area of approx. 15m<sup>2</sup>.
  - . A shower room/WC
- . Access to the pool in front of the bay windows and a pleasant sheltered terrace area.
  - . Central courtyard and 45m<sup>2</sup> detached garage .
  - . The outdoor jacuzzi

You'll also appreciate the outdoor swimming pool, two pretty balconies, a large 45m<sup>2</sup> garage and a large courtyard for parking your vehicles.

Built some fifteen years ago, the house benefits from excellent orientation in a verdant setting.

#### **Outside conveniences**

- Balcony/ies
- Terrace/s
- Garden
- Quiet
- Greenery
- Annex
- Garage
- Visitor parking space(s)
- Swimming pool
- Jacuzzi
- Built on even grounds
- Barbecue