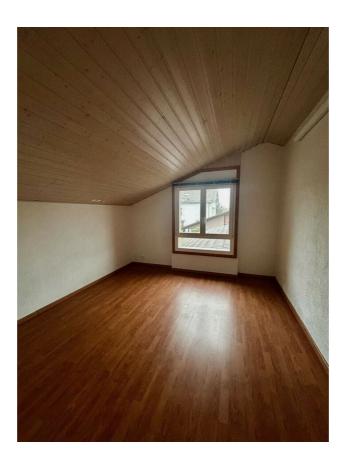

# - 1st floor:

- . A beautiful space under the slope that can be used as a reading or TV corner
- . Two bedrooms (approx. 10-14m<sup>2</sup>)
- . A final large bedroom with balcony and dressing room, approx. 20m<sup>2</sup>.
- . A large bathroom with whirlpool bath, shower and double washbasin.