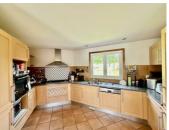

It is composed as follows:

- Ground floor:
  - . Open-plan entrance hall with storage space
  - ..70m<sup>2</sup> living room with dining area, open-plan kitchen and fully-glazed lounge
  - . A first bedroom or study of 16m<sup>2</sup>.
  - . A large laundry/storage area of approx. 15m<sup>2</sup>.
  - . A shower room/WC
- . Access to the pool in front of the bay windows and a pleasant sheltered terrace area.
  - . Central courtyard and 45m<sup>2</sup> detached garage .
  - . The outdoor jacuzzi

# **Equipment**

- Fitted kitchen
- Washing machine
- Dryer
- Bath
- Shower