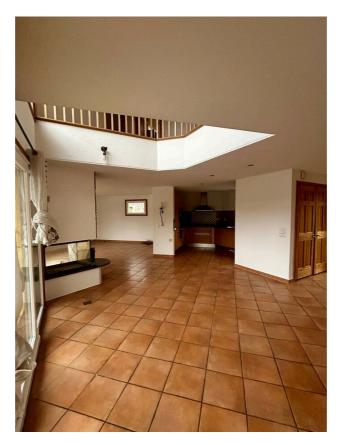

It is composed as follows:

- Ground floor:
  - . Open-plan entrance hall with storage space
  - ..70m<sup>2</sup> living room with dining area, open-plan kitchen and fully-glazed lounge
  - . A first bedroom or study of 16m<sup>2</sup>.
  - . A large laundry/storage area of approx. 15m<sup>2</sup>.
  - . A shower room/WC
- . Access to the pool in front of the bay windows and a pleasant sheltered terrace area.
  - . Central courtyard and 45m<sup>2</sup> detached garage .
  - . The outdoor jacuzzi

# - 1st floor:

- . A beautiful space under the slope that can be used as a reading or TV corner
- . Two bedrooms (approx. 10-14m<sup>2</sup>)
- . A final large bedroom with balcony and dressing room, approx. 20m<sup>2</sup>.
- . A large bathroom with whirlpool bath, shower and double washbasin.