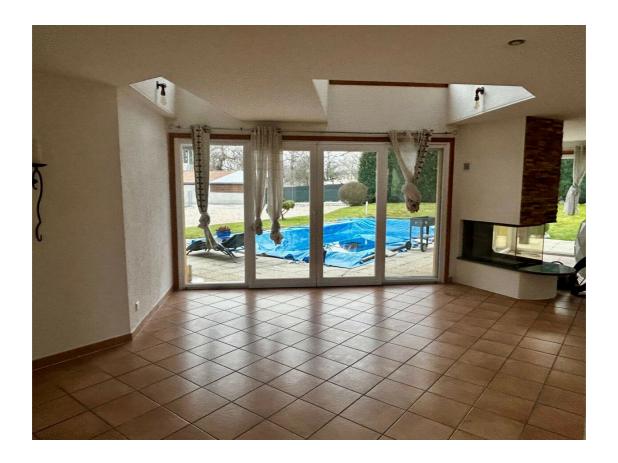

#### **Description**

Come and discover this pleasant 190m<sup>2</sup> house built on a 900m<sup>2</sup> plot.

Located in a residential area of Bière, this villa is ideal if you're looking for a quiet, leafy setting, within walking distance of schools, shops and transport.

It is composed as follows:

- Ground floor:
  - . Open-plan entrance hall with storage space
  - ..70m<sup>2</sup> living room with dining area, open-plan kitchen and fully-glazed lounge
  - . A first bedroom or study of 16m<sup>2</sup>.
  - . A large laundry/storage area of approx. 15m<sup>2</sup>.
  - . A shower room/WC
- . Access to the pool in front of the bay windows and a pleasant sheltered terrace area.
  - . Central courtyard and 45m<sup>2</sup> detached garage .
  - . The outdoor jacuzzi

You'll also appreciate the outdoor swimming pool, two pretty balconies, a large 45m<sup>2</sup> garage and a large courtyard for parking your vehicles.

Built some fifteen years ago, the house benefits from excellent orientation in a verdant setting.

#### **Outside conveniences**

- Balcony/ies
- Terrace/s
- Garden
- Quiet
- Greenery
- Annex
- Garage
- Visitor parking space(s)
- Swimming pool
- Jacuzzi
- Built on even grounds
- Barbecue

# Inside conveniences

- Garage
- Open kitchen
- Veranda
- Jacuzzi
- Swimming pool
- Fireplace
- Bright/sunny
- Exposed beams
- With character
- Timber frame
- Animals allowed