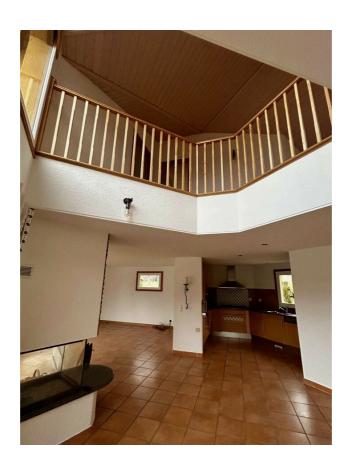

It is composed as follows:

- Ground floor:
  - . Open-plan entrance hall with storage space
  - ..70m<sup>2</sup> living room with dining area, open-plan kitchen and fully-glazed lounge
  - . A first bedroom or study of 16m<sup>2</sup>.
  - . A large laundry/storage area of approx. 15m<sup>2</sup>.
  - . A shower room/WC
- . Access to the pool in front of the bay windows and a pleasant sheltered terrace area.
  - . Central courtyard and 45m<sup>2</sup> detached garage .
  - . The outdoor jacuzzi

# - 1st floor:

- . A beautiful space under the slope that can be used as a reading or TV corner
- . Two bedrooms (approx. 10-14m<sup>2</sup>)
- . A final large bedroom with balcony and dressing room, approx. 20m<sup>2</sup>.
- . A large bathroom with whirlpool bath, shower and double washbasin.

# Inside conveniences

- Garage
- Open kitchen
- Veranda
- Jacuzzi
- Swimming pool
- Fireplace
- Bright/sunny
- Exposed beams
- With character
- Timber frame
- Animals allowed