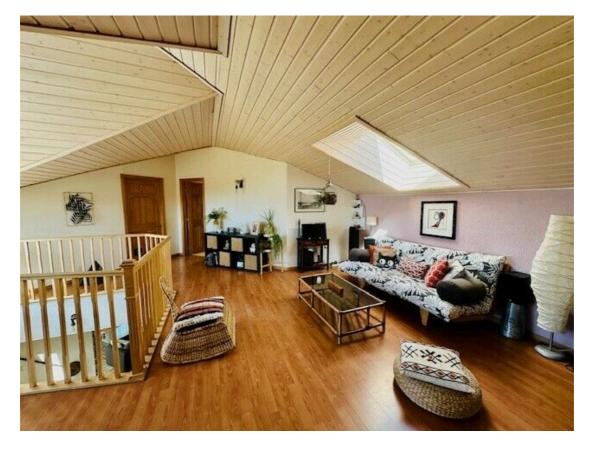

# - 1st floor:

- . A beautiful space under the slope that can be used as a reading or TV corner
- . Two bedrooms (approx. 10-14m<sup>2</sup>)
- . A final large bedroom with balcony and dressing room, approx. 20m<sup>2</sup>.
- . A large bathroom with whirlpool bath, shower and double washbasin.