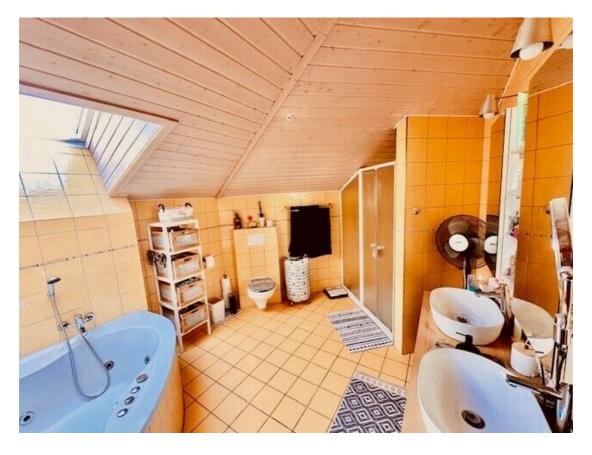

# - 1st floor:

- . A beautiful space under the slope that can be used as a reading or TV corner
- . Two bedrooms (approx. 10-14m<sup>2</sup>)
- . A final large bedroom with balcony and dressing room, approx. 20m<sup>2</sup>.
- . A large bathroom with whirlpool bath, shower and double washbasin.