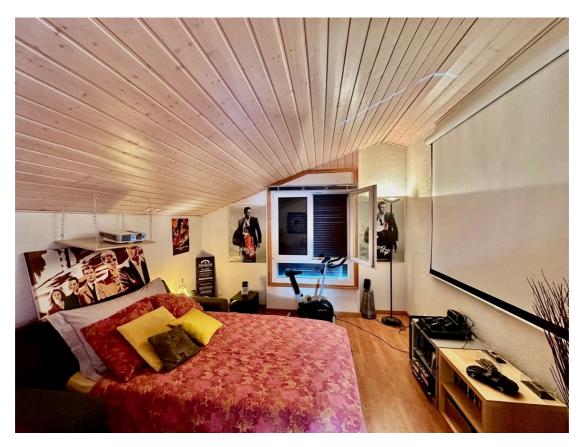

# - 1st floor:

- . A beautiful space under the slope that can be used as a reading or TV corner
- . Two bedrooms (approx. 10-14m<sup>2</sup>)
- . A final large bedroom with balcony and dressing room, approx. 20m<sup>2</sup>.
- . A large bathroom with whirlpool bath, shower and double washbasin.