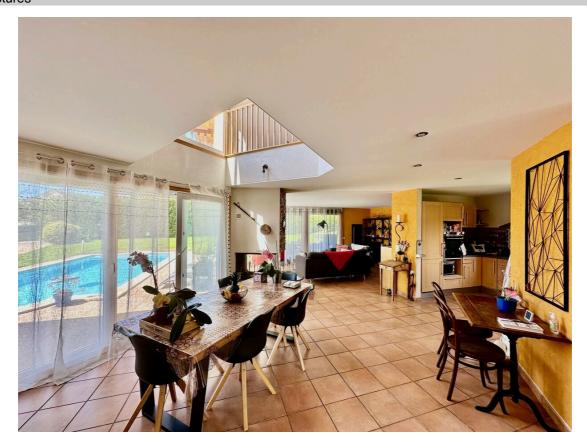

It is composed as follows:

- Ground floor:
  - . Open-plan entrance hall with storage space
  - ..70m<sup>2</sup> living room with dining area, open-plan kitchen and fully-glazed lounge
  - . A first bedroom or study of 16m<sup>2</sup>.
  - . A large laundry/storage area of approx. 15m<sup>2</sup>.
  - . A shower room/WC
- . Access to the pool in front of the bay windows and a pleasant sheltered terrace area.
  - . Central courtyard and 45m<sup>2</sup> detached garage .
  - . The outdoor jacuzzi

You'll also appreciate the outdoor swimming pool, two pretty balconies, a large 45m<sup>2</sup> garage and a large courtyard for parking your vehicles.

Built some fifteen years ago, the house benefits from excellent orientation in a verdant setting.