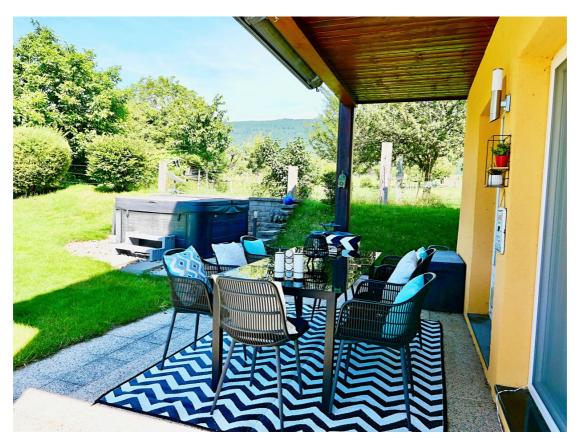

It is composed as follows:

- Ground floor:
  - . Open-plan entrance hall with storage space
  - ..70m<sup>2</sup> living room with dining area, open-plan kitchen and fully-glazed lounge
  - . A first bedroom or study of 16m<sup>2</sup>.
  - . A large laundry/storage area of approx. 15m<sup>2</sup>.
  - . A shower room/WC
- . Access to the pool in front of the bay windows and a pleasant sheltered terrace area.
  - . Central courtyard and 45m<sup>2</sup> detached garage .
  - . The outdoor jacuzzi

#### **Outside conveniences**

- Balcony/ies
- Terrace/s
- Garden
- Quiet
- Greenery
- Annex
- Garage
- Visitor parking space(s)
- Swimming pool
- Jacuzzi
- Built on even grounds
- Barbecue