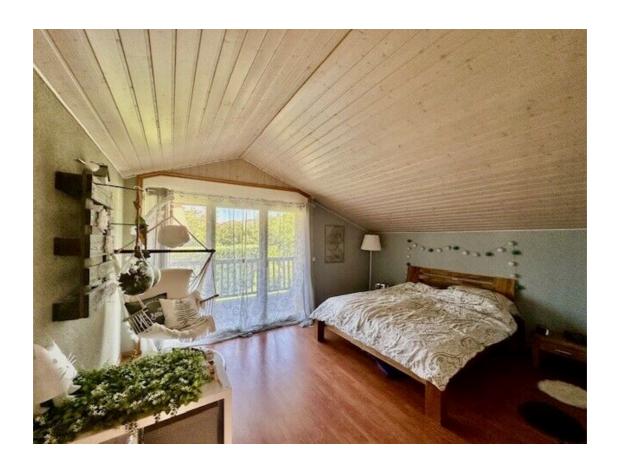

# - 1st floor:

- . A beautiful space under the slope that can be used as a reading or TV corner
- . Two bedrooms (approx. 10-14m<sup>2</sup>)
- . A final large bedroom with balcony and dressing room, approx. 20m<sup>2</sup>.
- . A large bathroom with whirlpool bath, shower and double washbasin.

You'll also appreciate the outdoor swimming pool, two pretty balconies, a large 45m<sup>2</sup> garage and a large courtyard for parking your vehicles.

Built some fifteen years ago, the house benefits from excellent orientation in a verdant setting.