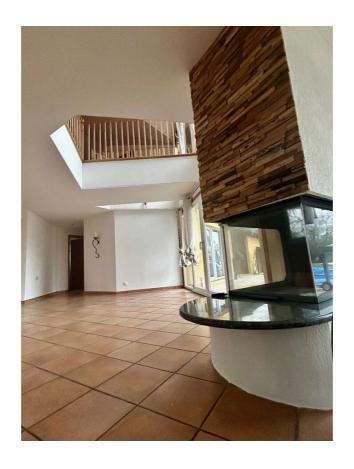

#### **Description**

Come and discover this pleasant 190m<sup>2</sup> house built on a 900m<sup>2</sup> plot.

Located in a residential area of Bière, this villa is ideal if you're looking for a quiet, leafy setting, within walking distance of schools, shops and transport.

It is composed as follows:

- Ground floor:
  - . Open-plan entrance hall with storage space
  - ..70m<sup>2</sup> living room with dining area, open-plan kitchen and fully-glazed lounge
  - . A first bedroom or study of 16m<sup>2</sup>.
  - . A large laundry/storage area of approx. 15m<sup>2</sup>.
  - . A shower room/WC
- . Access to the pool in front of the bay windows and a pleasant sheltered terrace area.
  - . Central courtyard and 45m<sup>2</sup> detached garage .
  - . The outdoor jacuzzi

# - 1st floor:

- . A beautiful space under the slope that can be used as a reading or TV corner
- . Two bedrooms (approx. 10-14m<sup>2</sup>)
- . A final large bedroom with balcony and dressing room, approx. 20m<sup>2</sup>.
- . A large bathroom with whirlpool bath, shower and double washbasin.

# Inside conveniences

- Garage
- Open kitchen
- Veranda
- Jacuzzi
- Swimming pool
- Fireplace
- Bright/sunny
- Exposed beams
- With character
- Timber frame
- Animals allowed