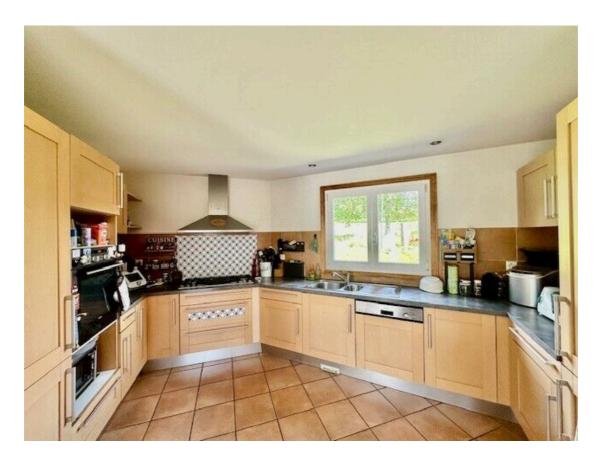

It is composed as follows:

- Ground floor:
  - . Open-plan entrance hall with storage space
  - ..70m<sup>2</sup> living room with dining area, open-plan kitchen and fully-glazed lounge
  - . A first bedroom or study of 16m<sup>2</sup>.
  - . A large laundry/storage area of approx. 15m<sup>2</sup>.
  - . A shower room/WC
- . Access to the pool in front of the bay windows and a pleasant sheltered terrace area.
  - . Central courtyard and 45m<sup>2</sup> detached garage .
  - . The outdoor jacuzzi

# **Equipment**

- Fitted kitchen
- Washing machine
- Dryer
- Bath
- Shower