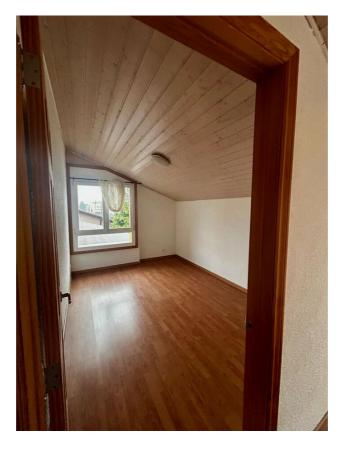

# - 1st floor:

- . A beautiful space under the slope that can be used as a reading or TV corner
- . Two bedrooms (approx. 10-14m<sup>2</sup>)
- . A final large bedroom with balcony and dressing room, approx. 20m<sup>2</sup>.
- . A large bathroom with whirlpool bath, shower and double washbasin.