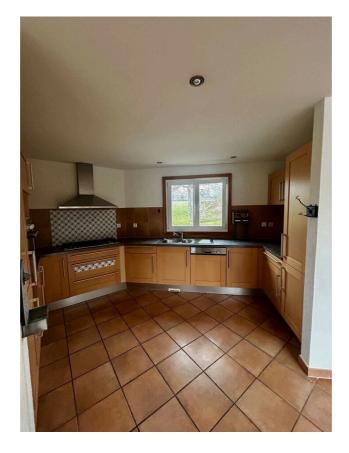

It is composed as follows:

- Ground floor:
  - . Open-plan entrance hall with storage space
  - ..70m<sup>2</sup> living room with dining area, open-plan kitchen and fully-glazed lounge
  - . A first bedroom or study of 16m<sup>2</sup>.
  - . A large laundry/storage area of approx. 15m<sup>2</sup>.
  - . A shower room/WC
- . Access to the pool in front of the bay windows and a pleasant sheltered terrace area.
  - . Central courtyard and 45m<sup>2</sup> detached garage .
  - . The outdoor jacuzzi