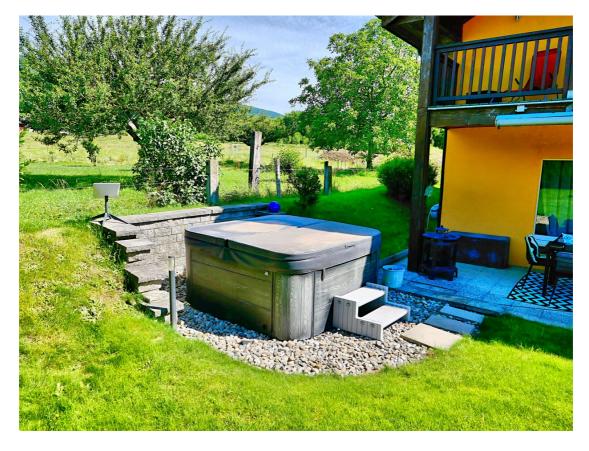

It is composed as follows:

- Ground floor:
  - . Open-plan entrance hall with storage space
  - ..70m<sup>2</sup> living room with dining area, open-plan kitchen and fully-glazed lounge
  - . A first bedroom or study of 16m<sup>2</sup>.
  - . A large laundry/storage area of approx. 15m<sup>2</sup>.
  - . A shower room/WC
- . Access to the pool in front of the bay windows and a pleasant sheltered terrace area.
  - . Central courtyard and 45m<sup>2</sup> detached garage .
  - . The outdoor jacuzzi

#### **Outside conveniences**

- Balcony/ies
- Terrace/s
- Garden
- Quiet
- Greenery
- Annex
- Garage
- Visitor parking space(s)
- Swimming pool
- Jacuzzi
- Built on even grounds
- Barbecue

# Inside conveniences

- Garage
- Open kitchen
- Veranda
- Jacuzzi
- Swimming pool
- Fireplace
- Bright/sunny
- Exposed beams
- With character
- Timber frame
- Animals allowed