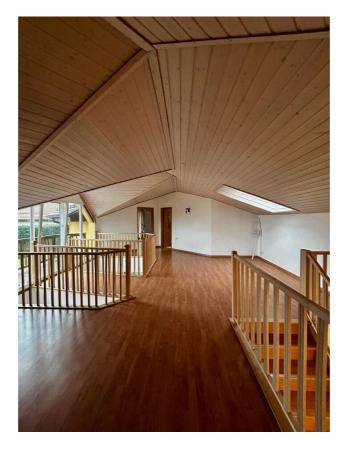

# - 1st floor:

- . A beautiful space under the slope that can be used as a reading or TV corner
- . Two bedrooms (approx. 10-14m<sup>2</sup>)
- . A final large bedroom with balcony and dressing room, approx. 20m<sup>2</sup>.
- . A large bathroom with whirlpool bath, shower and double washbasin.