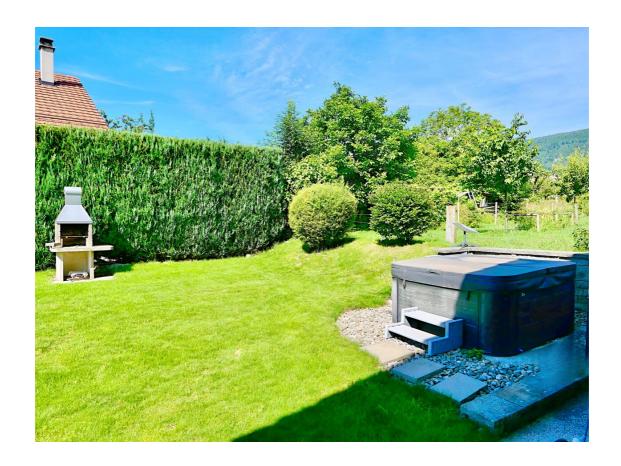

It is composed as follows:

- Ground floor:
  - . Open-plan entrance hall with storage space
  - ..70m<sup>2</sup> living room with dining area, open-plan kitchen and fully-glazed lounge
  - . A first bedroom or study of 16m<sup>2</sup>.
  - . A large laundry/storage area of approx. 15m<sup>2</sup>.
  - . A shower room/WC
- . Access to the pool in front of the bay windows and a pleasant sheltered terrace area.
  - . Central courtyard and 45m<sup>2</sup> detached garage .
  - . The outdoor jacuzzi

#### **Outside conveniences**

- Balcony/ies
- Terrace/s
- Garden
- Quiet
- Greenery
- Annex
- Garage
- Visitor parking space(s)
- Swimming pool
- Jacuzzi
- Built on even grounds
- Barbecue

# Inside conveniences

- Garage
- Open kitchen
- Veranda
- Jacuzzi
- Swimming pool
- Fireplace
- Bright/sunny
- Exposed beams
- With character
- Timber frame
- Animals allowed