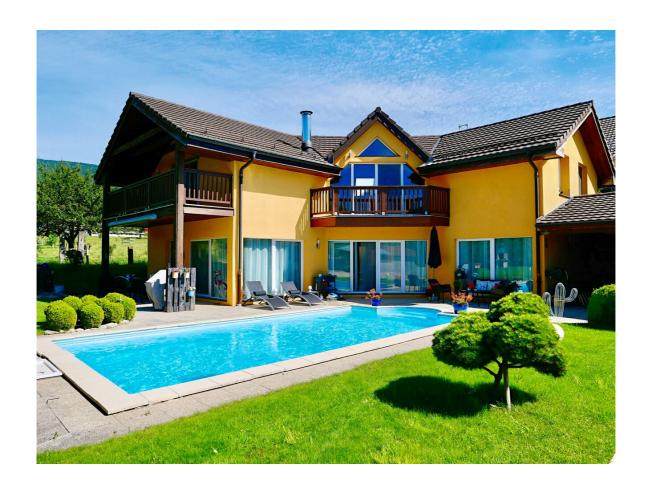

#### **Description**

Come and discover this pleasant 190m<sup>2</sup> house built on a 900m<sup>2</sup> plot.

Located in a residential area of Bière, this villa is ideal if you're looking for a quiet, leafy setting, within walking distance of schools, shops and transport.

It is composed as follows:

- Ground floor:
  - . Open-plan entrance hall with storage space
  - ..70m<sup>2</sup> living room with dining area, open-plan kitchen and fully-glazed lounge
  - . A first bedroom or study of 16m<sup>2</sup>.
  - . A large laundry/storage area of approx. 15m<sup>2</sup>.
  - . A shower room/WC
- . Access to the pool in front of the bay windows and a pleasant sheltered terrace area.
  - . Central courtyard and 45m<sup>2</sup> detached garage .
  - . The outdoor jacuzzi

You'll also appreciate the outdoor swimming pool, two pretty balconies, a large 45m<sup>2</sup> garage and a large courtyard for parking your vehicles.

Built some fifteen years ago, the house benefits from excellent orientation in a verdant setting.

#### **Outside conveniences**

- Balcony/ies
- Terrace/s
- Garden
- Quiet
- Greenery
- Annex
- Garage
- Visitor parking space(s)
- Swimming pool
- Jacuzzi
- Built on even grounds
- Barbecue