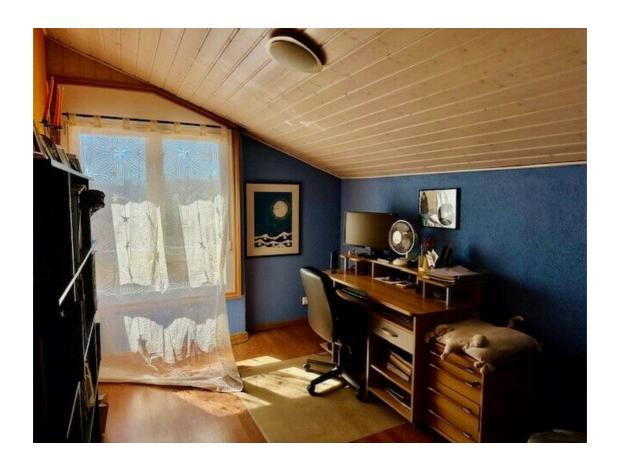

# - 1st floor:

- . A beautiful space under the slope that can be used as a reading or TV corner
- . Two bedrooms (approx. 10-14m<sup>2</sup>)
- . A final large bedroom with balcony and dressing room, approx. 20m<sup>2</sup>.
- . A large bathroom with whirlpool bath, shower and double washbasin.