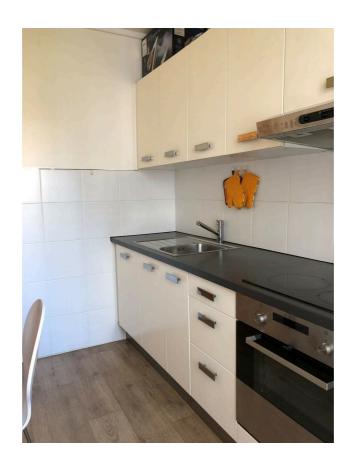

#### It comprises

- fully equipped kitchen (hob, oven, fridge, hood, dishwasher and cooking utensils)
- spacious, furnished main living area with decorative fireplace
- bathroom with WC
- corridor leading to all rooms

## **Equipment**

Floor

- Fitted kitchen
- Furnished kitchen
- Ceramic glass cooktop
- Oven
- Microwave
- Fridge
- Dishwasher
- Laundry
- Bath
- Internet connection
- Code door