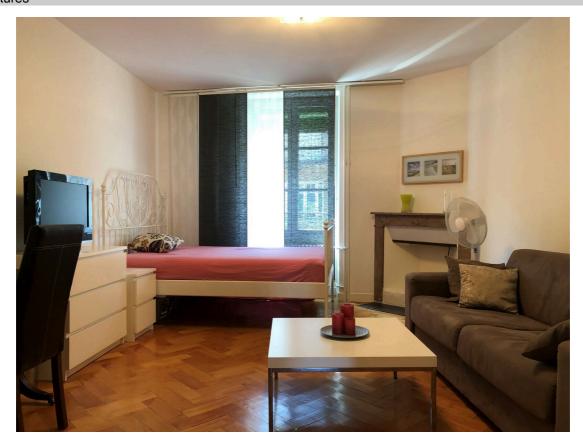

#### It comprises

- fully equipped kitchen (hob, oven, fridge, hood, dishwasher and cooking utensils)
- spacious, furnished main living area with decorative fireplace
- bathroom with WC
- corridor leading to all rooms

## Inside conveniences

- Eat-in-kitchen

Lift/elevator

- **Furnished**
- Decorative fireplace

## **Floor**

- Tiles
- Parquet floor

3rd floor