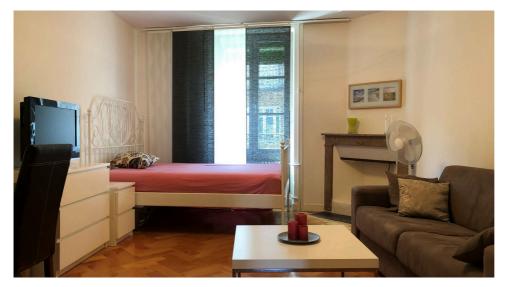

#### It comprises

- fully equipped kitchen (hob, oven, fridge, hood, dishwasher and cooking utensils)
- spacious, furnished main living area with decorative fireplace
- bathroom with WC
- corridor leading to all rooms

## Inside conveniences

- Eat-in-kitchen

Lift/elevator

- **Furnished**
- Decorative fireplace