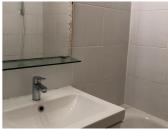

#### It comprises

- fully equipped kitchen (hob, oven, fridge, hood, dishwasher and cooking utensils)
- spacious, furnished main living area with decorative fireplace
- bathroom with WC
- corridor leading to all rooms