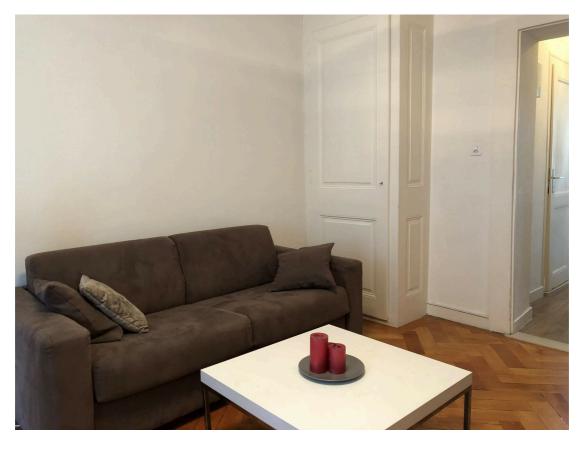

#### It comprises

- fully equipped kitchen (hob, oven, fridge, hood, dishwasher and cooking utensils)
- spacious, furnished main living area with decorative fireplace
- bathroom with WC
- corridor leading to all rooms

## Inside conveniences

- Eat-in-kitchen

Lift/elevator

- **Furnished**
- Decorative fireplace