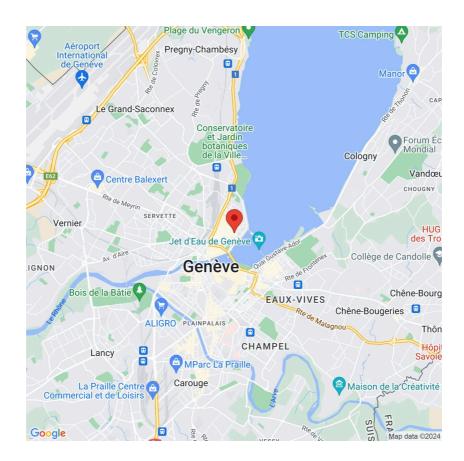

#### **Description**

This furnished 2-room apartment is located on the 3rd floor of a small, secure building in the lower Pâquis district, just a stone's throw from the lake.

It is close to public transport and the Cornavin train station, and is surrounded by various shops and supermarkets.

### Neighbourhood

- City centre
- Lake
- Shops/Stores
- Shopping street
- Bank
- Post office
- Restaurant(s)
- Pharmacy
- Railway station
- Bus stop
- Tram stop