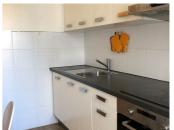

#### It comprises

- fully equipped kitchen (hob, oven, fridge, hood, dishwasher and cooking utensils)
- spacious, furnished main living area with decorative fireplace
- bathroom with WC
- corridor leading to all rooms

## **Equipment**

Floor

- Fitted kitchen
- Furnished kitchen
- Ceramic glass cooktop
- Oven
- Microwave
- Fridge
- Dishwasher
- Laundry
- Bath
- Internet connection
- Code door