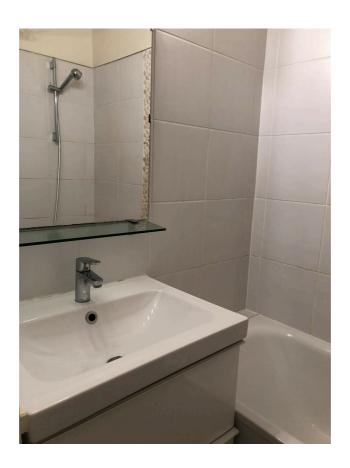

#### It comprises

- fully equipped kitchen (hob, oven, fridge, hood, dishwasher and cooking utensils)
- spacious, furnished main living area with decorative fireplace
- bathroom with WC
- corridor leading to all rooms