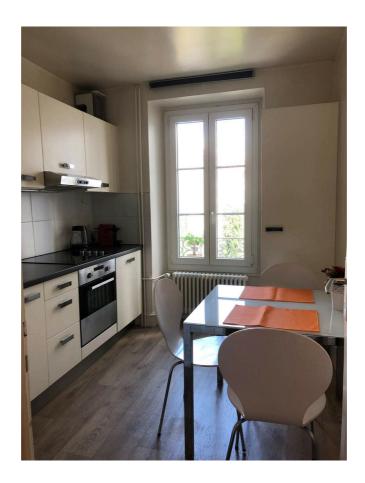

#### It comprises

- fully equipped kitchen (hob, oven, fridge, hood, dishwasher and cooking utensils)
- spacious, furnished main living area with decorative fireplace
- bathroom with WC
- corridor leading to all rooms

## Inside conveniences

- Eat-in-kitchen

Lift/elevator

- **Furnished**
- Decorative fireplace

## **Equipment**

Floor

- Fitted kitchen
- Furnished kitchen
- Ceramic glass cooktop
- Oven
- Microwave
- Fridge
- Dishwasher
- Laundry
- Bath
- Internet connection
- Code door

## **Floor**

- Tiles
- Parquet floor

3rd floor