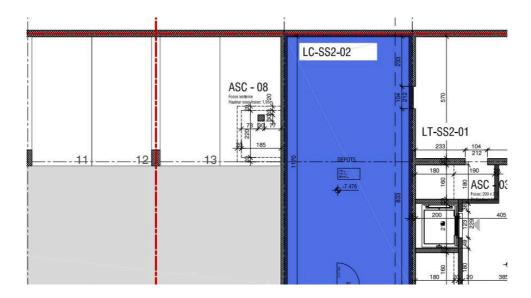

#### **Description**

This 72 m2 warehouse is located in the iLife City center in Etoy.

The space is not partitioned and can be used for shelf storage.

It is equipped with a single door, and a freight elevator is located some fifty meters away.

The warehouse is located in the 2nd basement, with a maximum vehicle height of 2m40.

Available immediately.

Please do not hesitate to contact us for further information or to arrange a viewing on  $058\,590\,30\,60$ 

#### Characteristics

Reference : iLife - dépôt de 72m2 -

900001.420004.12

Type : Depot

Floor: 1st basement Useful surface: 72 m²

Year of construction : 2016 Service costs : Not included

Availability: Immediate