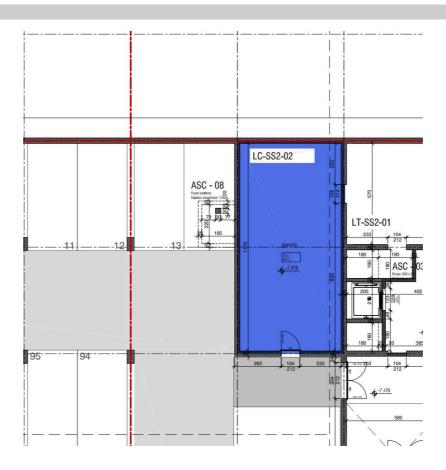

#### **Description**

This 72 m2 warehouse is located in the iLife City center in Etoy.

The space is not partitioned and can be used for shelf storage.

It is equipped with a single door, and a freight elevator is located some fifty meters away.

The warehouse is located in the 2nd basement, with a maximum vehicle height of 2m40.

Available immediately.

Please do not hesitate to contact us for further information or to arrange a viewing on  $058\,590\,30\,60$ 

#### Characteristics

Reference : iLife - dépôt de 72m2 -

900001.420004.12

Type : Depot

Floor: 1st basement Useful surface: 72 m²

Year of construction : 2016 Service costs : Not included

Availability: Immediate