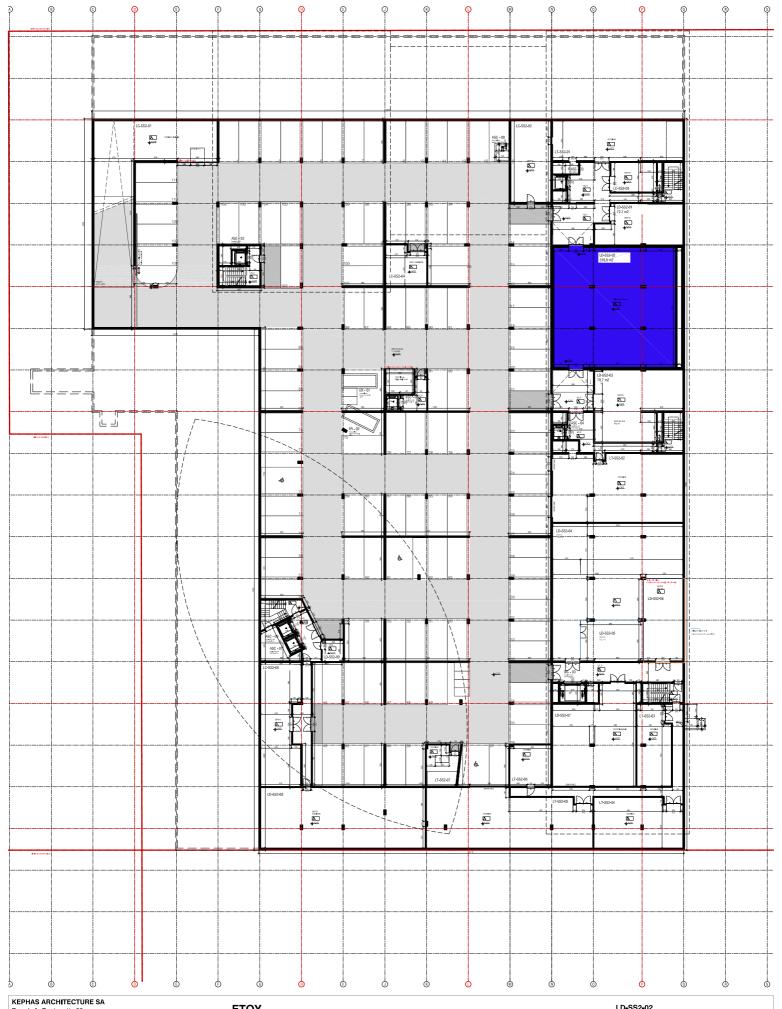

#### **Description**

This 72 m2 warehouse is located in the iLife City center in Etoy.

The space is not partitioned and can be used for shelf storage.

It is equipped with a single door, and a freight elevator is located some fifty meters away.

The warehouse is located in the 2nd basement, with a maximum vehicle height of 2m40.

Available immediately.

Please do not hesitate to contact us for further information or to arrange a viewing on  $058\,590\,30\,60$ 

#### Characteristics

Reference : iLife - dépôt de 72m2 -

900001.420004.12

Type : Depot

Floor: 1st basement Useful surface: 72 m²

Year of construction : 2016 Service costs : Not included

Availability: Immediate

### **Pictures**

KEPHAS ARCHITECTURE SA Rue de la Fontenette 23 1227 Carouge

TBA ARCHITECTES
Route des Avouillons 16
1196 Gland

**ETOY** 

CONSTRUCTION DE DEUX BATIMENTS AVEC DEUX NIVEAUX DE SOUS-SOL

PROJET D'EXECUTION
Les plans d'aménagement sont PROVISOIRES et peuvent être soumis à des modifications

LD-SS2-02

2ème SOUS SOL

03.11.2015 / A3