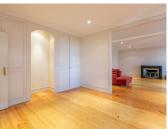

#### **Description**

In a character building, you'll find this spacious 3rd-floor apartment designed with quality materials and finishes.

This exceptional property is distributed as follows:

- A large entrance hall with cupboards
- A kitchen opening onto a fully fitted and equipped dining room
- A living room
- Large living room with working fireplace
- 2 large bedrooms with fitted closets, one with working fireplace
- 1 bedroom with bath
- A shower room with WC
- Two cellars
- one parking space
- one outdoor parking space

What's more, the high ceilings offer pleasant volumes, making this apartment a rare rental opportunity.

The building is ideally located close to the SBB train station, Geneva public transport, shops and the banks of the Rhône