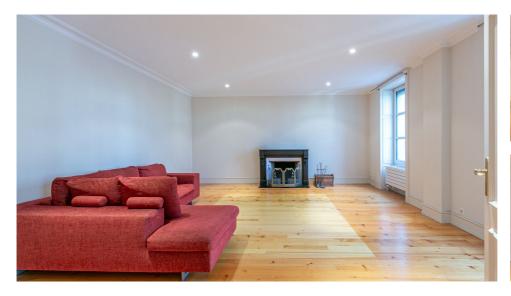

#### **Description**

In a character building, you'll find this spacious 3rd-floor apartment designed with quality materials and finishes.

This exceptional property is distributed as follows:

- A large entrance hall with cupboards
- A kitchen opening onto a fully fitted and equipped dining room
- A living room
- Large living room with working fireplace
- 2 large bedrooms with fitted closets, one with working fireplace
- 1 bedroom with bath
- A shower room with WC
- Two cellars
- one parking space
- one outdoor parking space

What's more, the high ceilings offer pleasant volumes, making this apartment a rare rental opportunity.

The building is ideally located close to the SBB train station, Geneva public transport, shops and the banks of the Rhône