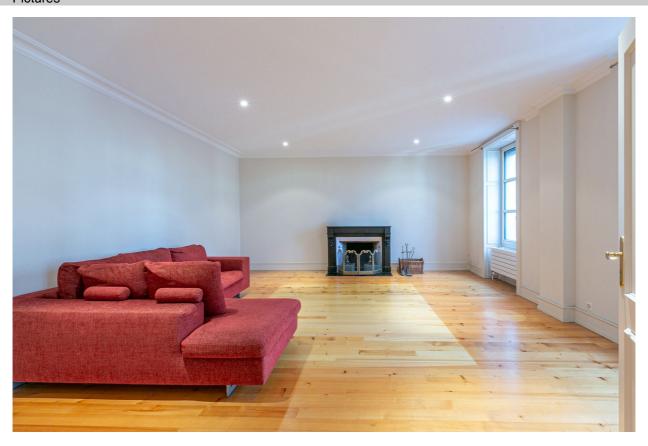

#### **Description**

In a character building, you'll find this spacious 3rd-floor apartment designed with quality materials and finishes.

This exceptional property is distributed as follows:

- A large entrance hall with cupboards
- A kitchen opening onto a fully fitted and equipped dining room
- A living room
- Large living room with working fireplace
- 2 large bedrooms with fitted closets, one with working fireplace
- 1 bedroom with bath
- A shower room with WC
- Two cellars
- one parking space
- one outdoor parking space

What's more, the high ceilings offer pleasant volumes, making this apartment a rare rental opportunity.

The building is ideally located close to the SBB train station, Geneva public transport, shops and the banks of the Rhône