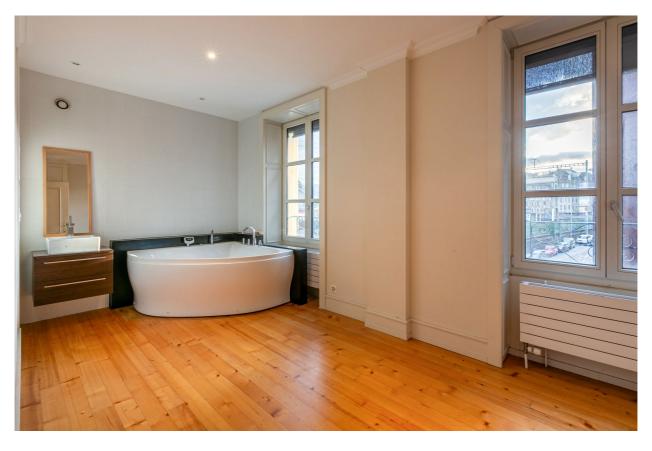

#### **Description**

In a character building, you'll find this spacious 3rd-floor apartment designed with quality materials and finishes.

This exceptional property is distributed as follows:

- A large entrance hall with cupboards
- A kitchen opening onto a fully fitted and equipped dining room
- A living room
- Large living room with working fireplace
- 2 large bedrooms with fitted closets, one with working fireplace
- 1 bedroom with bath
- A shower room with WC
- Two cellars
- one parking space
- one outdoor parking space

## Equipment

- Fitted kitchen
- Ceramic glass cooktop

Outside parking place/s

- Oven
- Steamer
- Microwave
- Fridge
- Freezer
- Dishwasher
- Washing machine
- Bath
- Shower
- Optic fiber
- Interphone