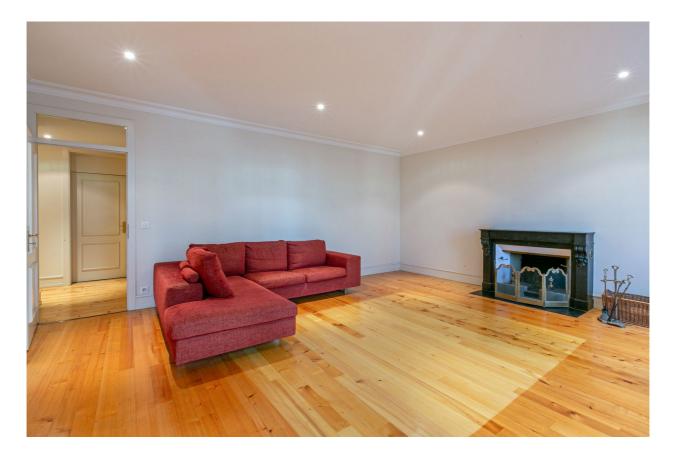

#### **Description**

In a character building, you'll find this spacious 3rd-floor apartment designed with quality materials and finishes.

This exceptional property is distributed as follows:

- A large entrance hall with cupboards
- A kitchen opening onto a fully fitted and equipped dining room
- A living room
- Large living room with working fireplace
- 2 large bedrooms with fitted closets, one with working fireplace
- 1 bedroom with bath
- A shower room with WC
- Two cellars
- one parking space
- one outdoor parking space

What's more, the high ceilings offer pleasant volumes, making this apartment a rare rental opportunity.

The building is ideally located close to the SBB train station, Geneva public transport, shops and the banks of the Rhône