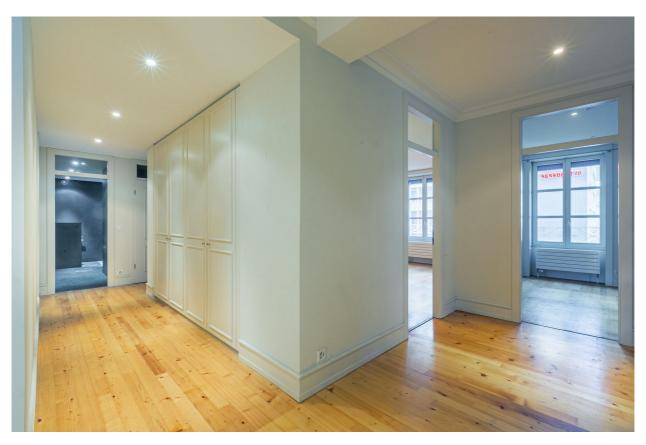

#### **Description**

In a character building, you'll find this spacious 3rd-floor apartment designed with quality materials and finishes.

This exceptional property is distributed as follows:

- A large entrance hall with cupboards
- A kitchen opening onto a fully fitted and equipped dining room
- A living room
- Large living room with working fireplace
- 2 large bedrooms with fitted closets, one with working fireplace
- 1 bedroom with bath
- A shower room with WC
- Two cellars
- one parking space
- one outdoor parking space

What's more, the high ceilings offer pleasant volumes, making this apartment a rare rental opportunity.

The building is ideally located close to the SBB train station, Geneva public transport, shops and the banks of the Rhône