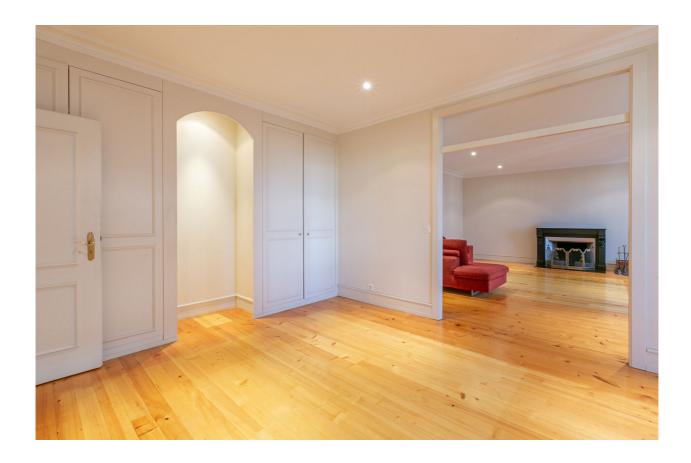

#### **Description**

In a character building, you'll find this spacious 3rd-floor apartment designed with quality materials and finishes.

This exceptional property is distributed as follows:

- A large entrance hall with cupboards
- A kitchen opening onto a fully fitted and equipped dining room
- A living room
- Large living room with working fireplace
- 2 large bedrooms with fitted closets, one with working fireplace
- 1 bedroom with bath
- A shower room with WC
- Two cellars
- one parking space
- one outdoor parking space

What's more, the high ceilings offer pleasant volumes, making this apartment a rare rental opportunity.

The building is ideally located close to the SBB train station, Geneva public transport, shops and the banks of the Rhône