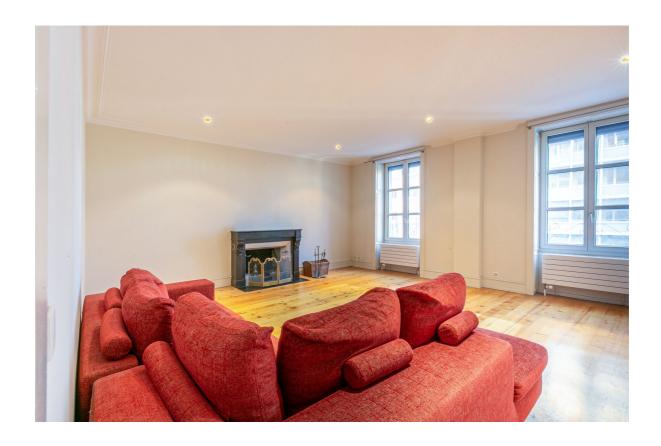

#### **Description**

In a character building, you'll find this spacious 3rd-floor apartment designed with quality materials and finishes.

This exceptional property is distributed as follows:

- A large entrance hall with cupboards
- A kitchen opening onto a fully fitted and equipped dining room
- A living room
- Large living room with working fireplace
- 2 large bedrooms with fitted closets, one with working fireplace
- 1 bedroom with bath
- A shower room with WC
- Two cellars
- one parking space
- one outdoor parking space

What's more, the high ceilings offer pleasant volumes, making this apartment a rare rental opportunity.

The building is ideally located close to the SBB train station, Geneva public transport, shops and the banks of the Rhône