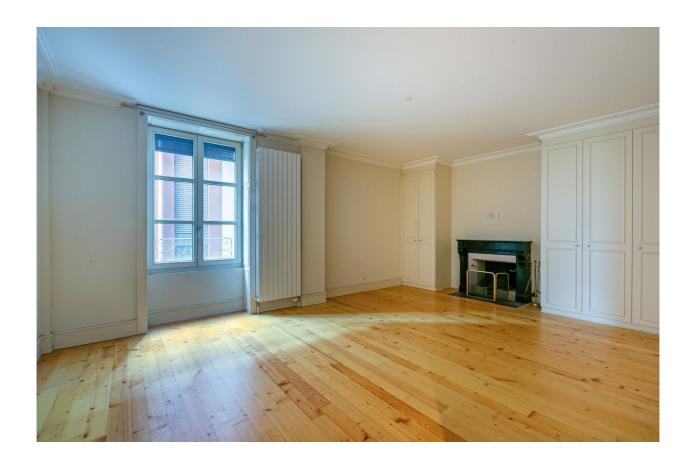

#### **Description**

In a character building, you'll find this spacious 3rd-floor apartment designed with quality materials and finishes.

This exceptional property is distributed as follows:

- A large entrance hall with cupboards
- A kitchen opening onto a fully fitted and equipped dining room
- A living room
- Large living room with working fireplace
- 2 large bedrooms with fitted closets, one with working fireplace
- 1 bedroom with bath
- A shower room with WC
- Two cellars
- one parking space
- one outdoor parking space

What's more, the high ceilings offer pleasant volumes, making this apartment a rare rental opportunity.

The building is ideally located close to the SBB train station, Geneva public transport, shops and the banks of the Rhône