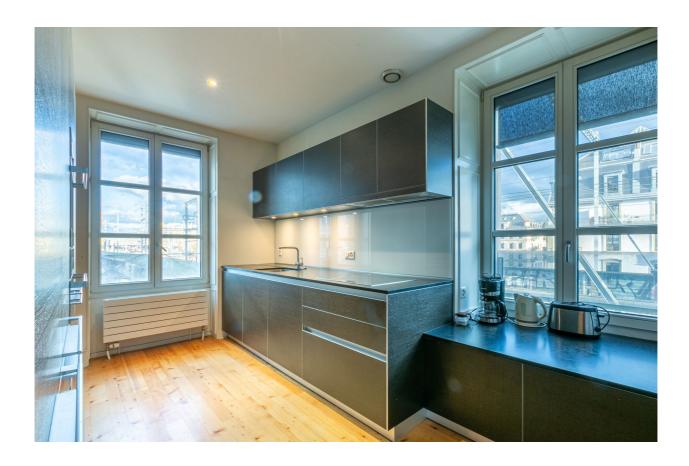

#### **Description**

In a character building, you'll find this spacious 3rd-floor apartment designed with quality materials and finishes.

This exceptional property is distributed as follows:

- A large entrance hall with cupboards
- A kitchen opening onto a fully fitted and equipped dining room
- A living room
- Large living room with working fireplace
- 2 large bedrooms with fitted closets, one with working fireplace
- 1 bedroom with bath
- A shower room with WC
- Two cellars
- one parking space
- one outdoor parking space