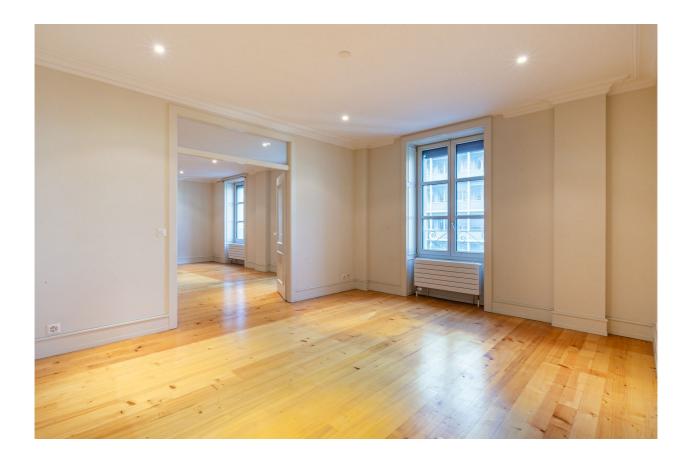

#### **Description**

In a character building, you'll find this spacious 3rd-floor apartment designed with quality materials and finishes.

This exceptional property is distributed as follows:

- A large entrance hall with cupboards
- A kitchen opening onto a fully fitted and equipped dining room
- A living room
- Large living room with working fireplace
- 2 large bedrooms with fitted closets, one with working fireplace
- 1 bedroom with bath
- A shower room with WC
- Two cellars
- one parking space
- one outdoor parking space

What's more, the high ceilings offer pleasant volumes, making this apartment a rare rental opportunity.

The building is ideally located close to the SBB train station, Geneva public transport, shops and the banks of the Rhône