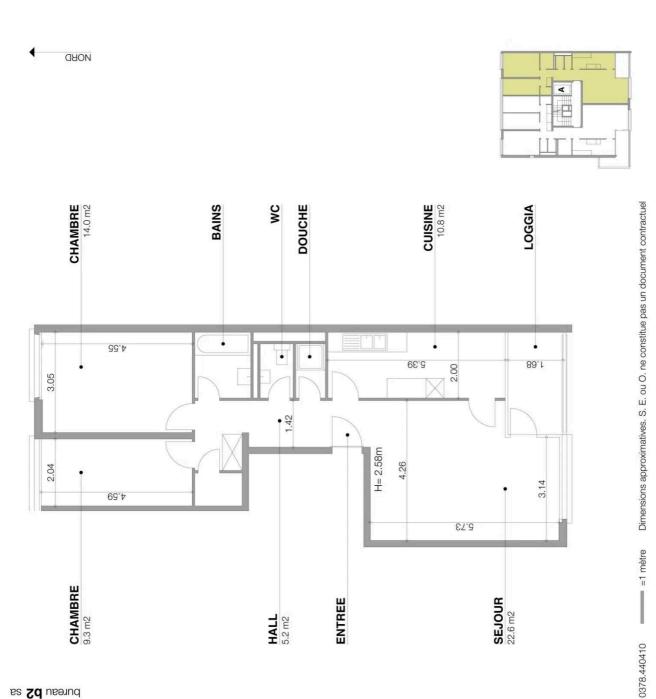

#### Description

Located on the right bank, close to public transport (Zimeysa station), schools, CERN and all amenities.

Spacious 4-room apartment on 4th floor comprising a fitted kitchen (hob, oven, fridge, hood), large living room, access to loggia, 2 bedrooms, bathroom, shower room and separate toilet.

### Characteristics

Reference : Lattes 67 Meyrin - 4 p Type : Apartment Number of rooms : 4 Number of bedrooms : 2 Number of bathrooms : 1 Floor : 4th floor Living area : 73 m<sup>2</sup> Service costs : Instalment (CHF 150.-/month) Availability : Immediately Inside parking place/s : 1 CHF 80.- not included

Genève 1208 Genève Phone +41 58 590 30 30 celine.puppin@vpi-sa.ch www.vpi-sa.ch

| Characteristics                                                                                                                                                                    |                                                                 |                                                                                                                                                                                                           |                                                                                                                                                                      |
|------------------------------------------------------------------------------------------------------------------------------------------------------------------------------------|-----------------------------------------------------------------|-----------------------------------------------------------------------------------------------------------------------------------------------------------------------------------------------------------|----------------------------------------------------------------------------------------------------------------------------------------------------------------------|
| Reference                                                                                                                                                                          | Lattes 67<br>Meyrin - 4 p                                       | Floor                                                                                                                                                                                                     | 4th floor                                                                                                                                                            |
| Number of rooms                                                                                                                                                                    | 4                                                               | Number of bedrooms                                                                                                                                                                                        | 2                                                                                                                                                                    |
| Number of bathrooms                                                                                                                                                                | 1                                                               | Living area                                                                                                                                                                                               | 73 m <sup>2</sup>                                                                                                                                                    |
| Heating installation                                                                                                                                                               | Radiator                                                        | Availability                                                                                                                                                                                              | Immediately                                                                                                                                                          |
| Service costs                                                                                                                                                                      | Instalment<br>(CHF 150/<br>month)                               | Inside parking place/s                                                                                                                                                                                    | 1<br>CHF 80 not<br>included                                                                                                                                          |
| Parking places                                                                                                                                                                     | Yes, obligatory                                                 |                                                                                                                                                                                                           |                                                                                                                                                                      |
| Distances                                                                                                                                                                          |                                                                 |                                                                                                                                                                                                           |                                                                                                                                                                      |
| Shops<br>Primary school                                                                                                                                                            | 860 m<br>120 m                                                  | Public transports                                                                                                                                                                                         | 280 m                                                                                                                                                                |
| Conveniences                                                                                                                                                                       |                                                                 |                                                                                                                                                                                                           |                                                                                                                                                                      |
| <ul> <li>Neighbourhood</li> <li>Shops/Stores</li> <li>Restaurant(s)</li> <li>Bus stop</li> <li>Tram stop</li> <li>Nursery</li> <li>Primary school</li> <li>Near customs</li> </ul> | Outside conveniences<br>Balcony/ies<br>Covered parking space(s) | <ul> <li>Inside conveniences</li> <li>Lift/elevator</li> <li>Underground car park</li> <li>Separated lavatory</li> <li>Built-in closet</li> <li>Bright/sunny</li> <li>With front and rear view</li> </ul> | Equipment<br>Fitted kitchen<br>Furnished kitchen<br>Cooker/stove<br>Ceramic glass cooktop<br>Oven<br>Fridge<br>Bath<br>Phone<br>Cable/TV<br>Optic fiber<br>Caretaker |
| Floor<br>Tiles<br>Parquet floor                                                                                                                                                    | Condition<br>• Very good                                        | Orientation<br>South<br>West                                                                                                                                                                              | Exposure<br>Favourable<br>All day                                                                                                                                    |